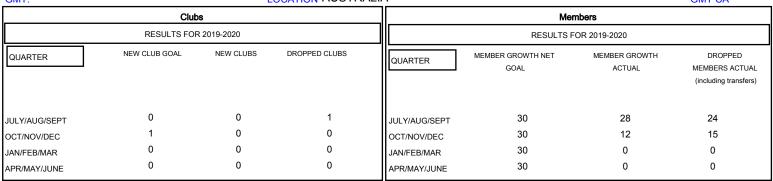

## District 201W1

GMT: LOCATION AUSTRALIA GMT CA

| DROPPED CLUBS: 1  DROPPED MEMBERS |         | 19 CLUBS OF 44 ADDED 1 OR MORE<br>NEW MEMBERS | GENDER DISTRI<br>MALE<br>FEMALE | BUTION<br>386 (54.21%)<br>326 (45.79%) |     |
|-----------------------------------|---------|-----------------------------------------------|---------------------------------|----------------------------------------|-----|
| DECEASED                          | 2       | CLICK HERE FOR CUMULATIVE  MEMBERSHIP DATA    | TOTAL FAMILY UNIT MEMBERS       |                                        | 156 |
| CLUB CANCELLED OTHER              | 0<br>37 |                                               | FAMILY MEMBERS PAYING HALF DUES |                                        | 79  |
| TOTAL                             | 39      |                                               | 5020                            |                                        |     |