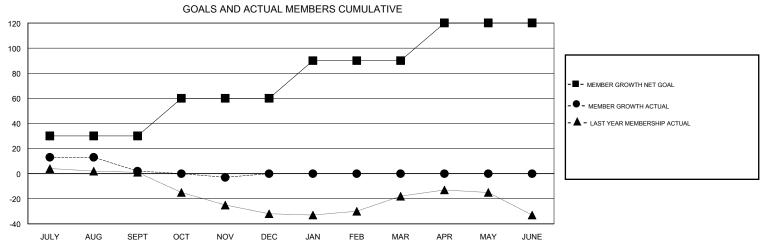

## District 201W1

GMT: LOCATION AUSTRALIA GMT CA

| DROPPED CLUBS: 1  DROPPED MEMBERS |         | 19 CLUBS OF 44 ADDED 1 OR MORE<br>NEW MEMBERS | GENDER DISTRI<br>MALE<br>FEMALE | BUTION<br>386 (54.21%)<br>326 (45.79%) |     |
|-----------------------------------|---------|-----------------------------------------------|---------------------------------|----------------------------------------|-----|
| DECEASED                          | 2       | CLICK HERE FOR CUMULATIVE  MEMBERSHIP DATA    | TOTAL FAMILY UNIT MEMBERS       |                                        | 156 |
| CLUB CANCELLED OTHER              | 0<br>37 |                                               | FAMILY MEMBERS PAYING HALF DUES |                                        | 79  |
| TOTAL                             | 39      |                                               | 5020                            |                                        |     |